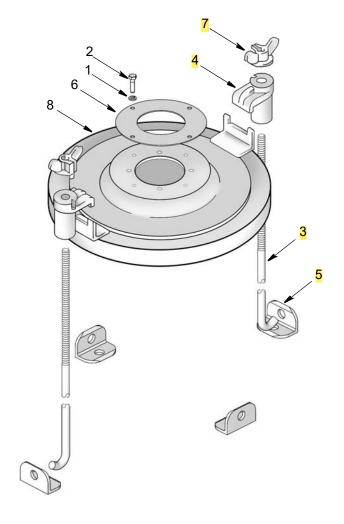

## **Model 204269 Open Drum Cover and Hold Down Rods**

For 120-lb drum size and 50:1 and 15:1 Fire-Ball<sup>®</sup> pumps

| Ref | Part   | Description                                       | Qty |
|-----|--------|---------------------------------------------------|-----|
| 1   | 100016 | LOCKWASHER, spring, 1/4 in.                       | 2   |
| 2   | 100021 | SCREW, hex hd, cap; 1/4 in20 x 1 in. (not shown)  | 2   |
| 3   | 153102 | ROD, hold down                                    | 2   |
| 4   | 153166 | BRACKET, cover, hold down                         | 2   |
| 5   | 159016 | ANCHOR, base                                      | 4   |
| 6   | 161023 | GASKET, cellulose fiber (for Fire-Ball pump only) | 1   |
| 7   | 200889 | WING NUT assbly                                   | 2   |
| 8   | 204193 | DRUM COVER, bare                                  | 1   |
| 9   | 222061 | HOLD DOWN Kit (includes                           | 1   |
|     |        | 3-5 and 7)                                        |     |
| 10  | 222060 | COVER assembly (includes 1, 2, 6 and 8)           | 1   |